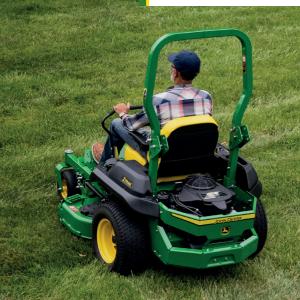

## A LESSON IN COMFORT AND CAPABILITY.

With a powerful 23 hp (17.2 kW) V-Twin engine, high-capacity PRO side discharge mower deck for superior cut quality and a large 30.2 L fuel capacity, the John Deere Z720E ZTrak Zero Turn Mower gets top marks for capability.

Plus all-day comfort, including adjustable suspension and foot platform, means mowing won't feel like a chore.

For comfort, capability and a 4 year/500 hour warranty, talk to your local John Deere dealer or visit JohnDeere.com.au