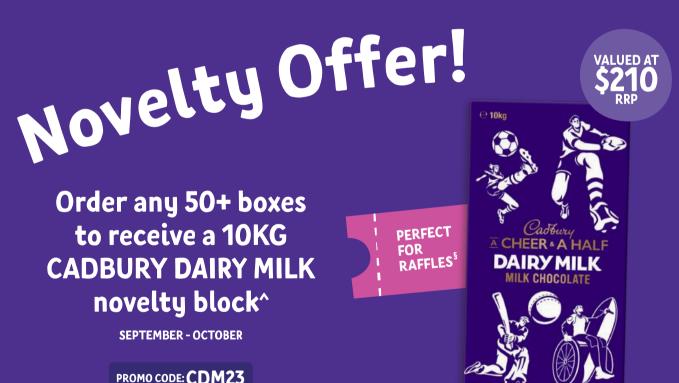

### AUGUST - OCTOBER

Open to Cadbury Fundralaing customers aged 16+ only. Between 9am AEST 1/10/23 6 ppm AEST 31/10/23, purchase 50 or more Cadbury Fundralaing boxes to receive a 10KC Cadbury Dairy Milk milk chocolate block (to share with family 6 friends). Purchase must be made in 1 transaction and delivered during the promotion period sing the promotional code CDM23 at the time of purchase. One glit claim permitted per qualifying purchase made during the given way period. Must retain delivery invoice. Offer is not valid in conjunction with any other offer. Full T6Cs 6 participating products at www.fundralaing.com.au. Giveaway Provider: Mondelez Australia Ply (d ABN 3004 651 473).

# **10KG CADBURY DAIRY MILK BLOCK**

**PROFIT** 

§Raffles are subject to regulations in each state/territory and permits may be required. Customers should check with their local authority for further information.