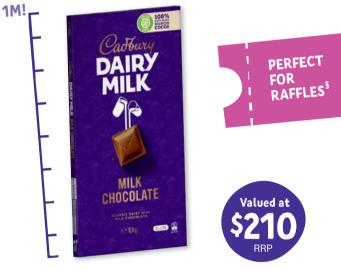

# **10KG CADBURY DAIRY MILK BLOCK**

**PROFIT** 

§Raffles are subject to regulations in each state/territory and permits may be required. Customers should check with their local authority for further information.